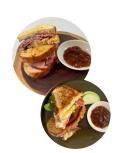

### Toasties \$13

EGGS BENNIE - BACON, EGGS, SPINACH, HOLLANDAISE
HAM, MATURE CHEDDAR, TRUFFLE MUSTARD with Fig & Onion Relish
PUMPKIN, GOAST CHEESE, BUTTERED SAGE with Fig & Onion Relish
THREE CHEESE, FRENCH ONION with Yellow Tomato Pickle
All on Sourdough. or Gluten Free add \$2

### Burgers \$17

WAGYU, Beetroot Relish, Spinach, Smokey Outlaw Cheese on brioche SCHNITZ, Matured Cheddar, Capsicum Onion Relish, Spinach, Aioli, on brioche add chips \$4