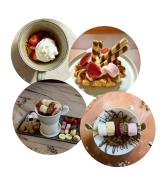

### Pantry + Dessert

WAFFLES - 1 Toasted Belgian Waffle with Cream & Ice Cream, \$14 Choose: Local Apple, Mars Bar, Berry

CHOCOLATE FONDUE, 4 toppings (for 2) \$23, 1-2 toppings (for 1) \$17

SWEET SKEWER, marsh, banana + strawberry, banana bread, melted choc, \$10

MUG CAKE, with berries, cream + icecream \$

SCONES, with whipped cream + local berry jam, 1 - \$ 2 - \$

BANANA BREAD or BLUEBERRY LEMON LOAF, Toasted with Butter, \$7.5

Little Eats, \$10

Stanthorpe Meats Jamworks Stanthorpe Cheese Granite Belt Gourmet Lancuba's Fruit NUGGS + CHIPS HAM & CHEESE TOASTIE, on White Bread CHICKEN STRIPS + CHIPS add milk popper with flavour straw \$2