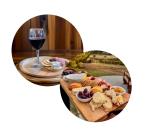

#### Tasters

TASTE OF STANTHORPE PLATTER, All local hero's, 2-3ppl, \$42 CRUSTED, Toasty sourdough, truffle glaze with olive oil + dukkah, \$9 JERSEY, Local hero cheese, crackers and local relish or quince, 1 - \$18 2- \$24 WINE TASTER TOPPER, local glass, taster cheese, crackers + local relish, \$17

# WINE BEER + ON TAP

LOCAL WINES, SEE WINE MENU, \$12 GLASS SUMMER SPRITZ (TAP), \$15
ASSORTED BEER STUBBIES, \$10
GINGER BEER (TAP), \$10
PORT, \$9
MUSCAT LIQUER \$9
SPIRIT SHOT WITH CAN MIXER \$11