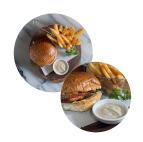

### Burgers \$17

WAGYU, Beetroot Relish, Spinach, Smokey Outlaw Cheese on brioche SCHNITZ, Matured Cheddar, Capsicum Onion Relish, Spinach, Aioli, on brioche add chips \$4

### Big Eats

NACHOS, Tasty + Smokey Cheddar, Salsa, Fig Onion Relish, Sour Cream, \$19 FISH N CHIPS, Battered Barra with Chips, Aioli + Lemon, \$20 SEAFOOD BASKET, with chips, \$20

OUR FAMOUS PARMY, Matured Cheddar, Capsicum + Onion Relish, Smoked Bacon, Sour Cream, Avo with chips, \$22