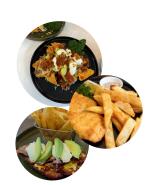

### Big Eats

NACHOS, Tasty + Smokey Cheddar, Salsa, Fig Onion Relish, Sour Cream, \$19 FISH N CHIPS, Battered Barra with Chips, Aioli + Lemon, \$20 SEAFOOD BASKET, with chips, \$20

OUR FAMOUS PARMY, Matured Cheddar, Capsicum + Onion Relish, Smoked Bacon, Sour Cream, Avo with chips, \$22

LOADED FRIES, half gravy w/ onion relish, half sour cream + bacon, \$15

#### Tasters

TASTE OF STANTHORPE PLATTER, All local hero's, 2-3ppl, \$42 CRUSTED, Toasty sourdough, truffle glaze with olive oil + dukkah, \$9 JERSEY, Local hero cheese, crackers and local relish or quince, 1 - \$18 2- \$24 WINE TASTER TOPPER, local glass, taster cheese, crackers + local relish, \$17